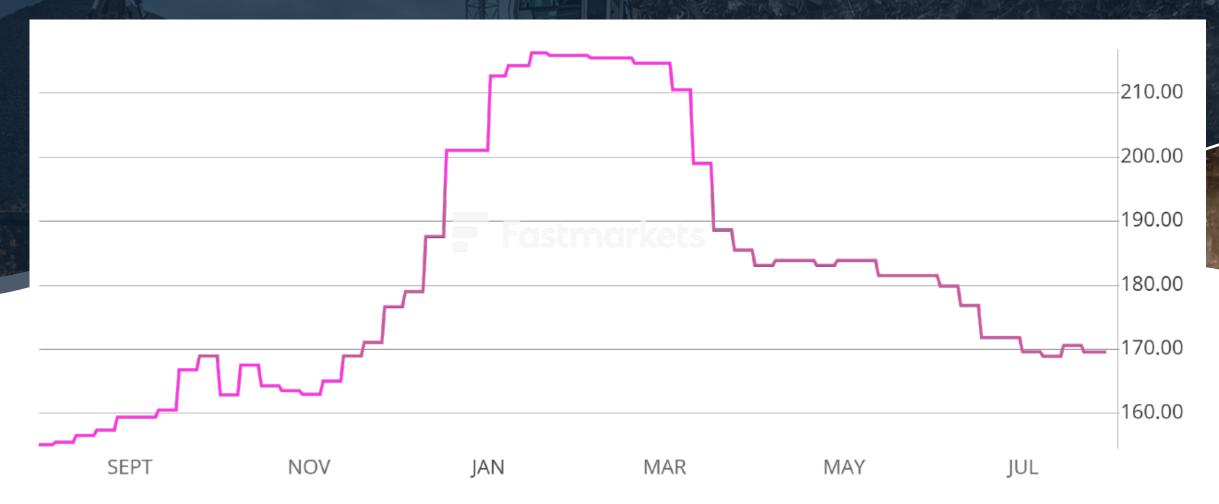

ОРТ     | all   | -      | -               | 791.00          |

#### CME HRC NW Europe

| монтн             | OPTIONS | CHART | LAST   | CHANGE      | PRIOR<br>SETTLE |
|-------------------|---------|-------|--------|-------------|-----------------|
| AUG 2024<br>EHRQ4 | ОРТ     | al    | 610.00 | UNCH (UNCH) | 610.00          |
| SEP 2024<br>EHRU4 | ОРТ     | al    | 622.00 | UNCH (UNCH) | 622.00          |
| OCT 2024<br>EHRV4 | ОРТ     | al    | 640.00 | UNCH (UNCH) | 640.00          |
| NOV 2024<br>EHRX4 | ОРТ     | al    | -      | -           | 655.00          |
| DEC 2024<br>EHRZ4 | ОРТ     | all   | -      | -           | 665.00          |

\*Source: CME Group



### HRC December Indicative Curve











# LME Nickel



\*Source: Trading Economics

# Steel Scrap Shredder Feed





\*Source: FastMarkets AMM

# Precipitation Prediction





# HMS 1&2 (80:20) US-origin cfr Turkey Consumer







# Scrap Metal Indicative Curve



#### **CME Midwest Bush**

|                   |       |      | The state of the s | The second second |
|-------------------|-------|------|-----------------------------------------------------------------------------------------------------------------------------------------------------------------------------------------------------------------------------------------------------------------------------------------------------------------------------------------------------------------------------------------------------------------------------------------------------------------------------------------------------------------------------