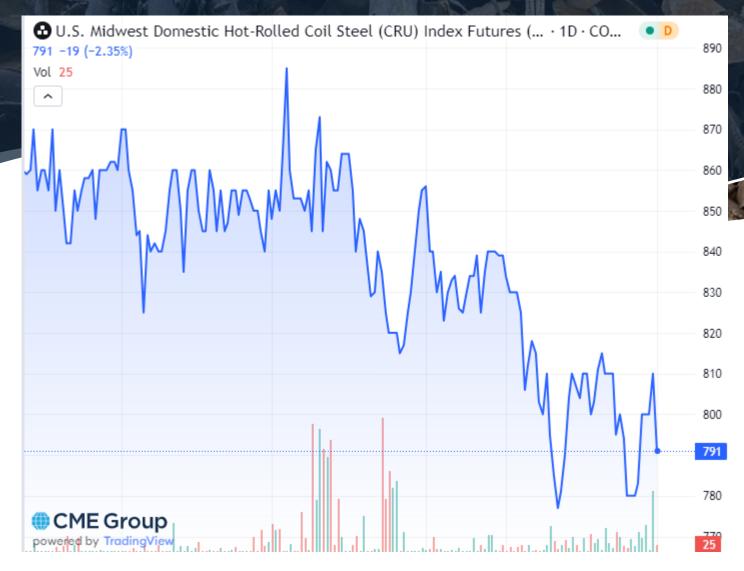

РТ     | all   | -      | -               | 791.00          |
| DEC 2024<br>HRCZ4 | ОРТ     | all   | -      | -               | 791.00          |

#### CME HRC NW Europe

| монтн             | OPTIONS | CHART | LAST   | CHANGE      | PRIOR<br>SETTLE |
|-------------------|---------|-------|--------|-------------|-----------------|
| AUG 2024<br>EHRQ4 | ОРТ     | al    | 610.00 | UNCH (UNCH) | 610.00          |
| SEP 2024<br>EHRU4 | ОРТ     | al    | 622.00 | UNCH (UNCH) | 622.00          |
| OCT 2024<br>EHRV4 | ОРТ     | al    | 640.00 | UNCH (UNCH) | 640.00          |
| NOV 2024<br>EHRX4 | ОРТ     | al    | -      | -           | 655.00          |
| DEC 2024<br>EHRZ4 | ОРТ     | all   | -      | -           | 665.00          |

\*Source: CME Group



### HRC December Indicative Curve











# LME Nickel



\*Source: Trading Economics

# Steel Scrap Shredder Feed





\*Source: FastMarkets AMM

# Precipitation Prediction





# HMS 1&2 (80:20) US-origin cfr Turkey Consumer







# Scrap Metal Indicative Curve



#### **CME Midwest Bush**

|                   |       |      | The state of the s | The second second |
|-------------------|-------|------|-----------------------------------------------------------------------------------------------------------------------------------------------------------------------------------------------------------------------------------------------------------------------------------------------------------------------------------------------------------------------------------------------------------------------------------------