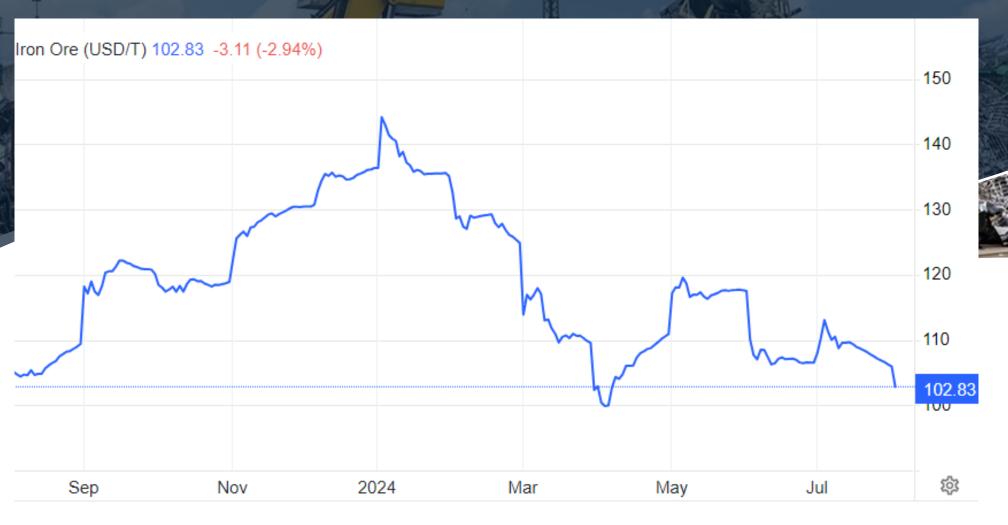

# Scrap Metal Market Update

\*NO INVESTMENT ADVICE The Content is for informational purposes only, you should not construe any such information or other material as legal, tax, investment, financial, or other advice.

\*This was written as an individual and not as representative of employer.



# Dow Jones Industrial Average



\*Source: Barchart.com



# Shiller PE Ratio



\*Source: Multpl



# Fear and Greed Index





### Consumer Confidence





\*Source: Trading Economics



Published: June 14, 2023

\*Source: Shadowstats.com

ShadowStats.com

7



### United States Purchasing Managers Index (PMI)



\*Source: Trading Economics



# Iron Ore 62% Fe, CFR China





\*Source: Trading Economics

# Pig iron Export, cfr New Orleans







11

### **Crude Steel Production**

# BEST

#### US steel capacity utilization vs steel/scrap prices



\*Source: Argus Media

### Steel Lead Times







### **US Midwest Domestic HRC**



# US Steel Imports







# Shanghai Steel Rebar



### HRC Indicative Curve



#### CME Midwest HRC

| монтн             | OPTIONS | CHART | LAST   | CHANGE          | PRIOR<br>SETTLE |
|-------------------|---------|-------|--------|-----------------|-----------------|
| AUG 2024<br>HRCQ4 | ОРТ     | al    | 700.00 | +12.00 (+1.74%) | 688.00          |
| SEP 2024<br>HRCU4 | ОРТ     | al    | -      | -               | 741.00          |
| OCT 2024<br>HRCV4 | ОРТ     | al    | -      | -               | 767.00          |
| NOV 2024