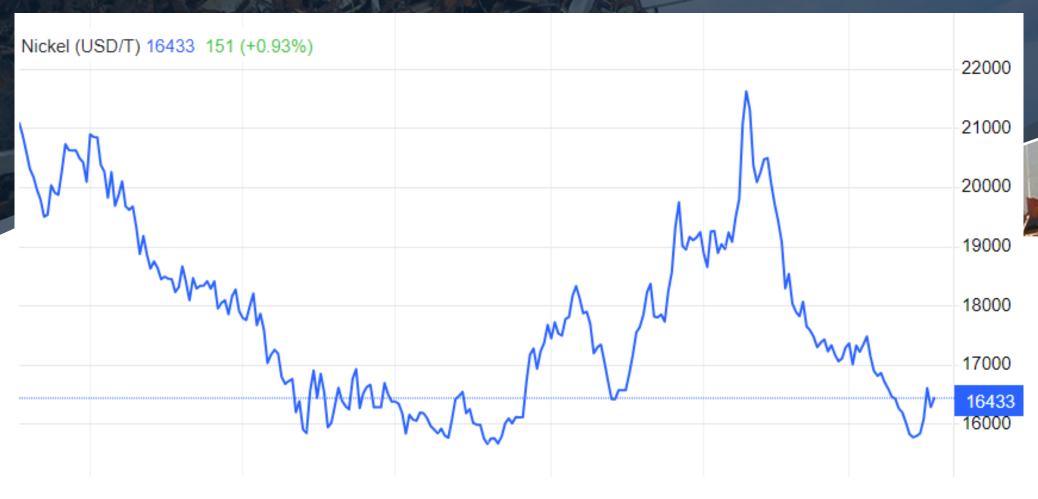

| -               | 791.00          |
| DEC 2024<br>HRCZ4 | ОРТ     | all   | -      | -               | 791.00          |

#### CME HRC NW Europe

| монтн             | OPTIONS | CHART | LAST   | CHANGE      | PRIOR<br>SETTLE |
|-------------------|---------|-------|--------|-------------|-----------------|
| AUG 2024<br>EHRQ4 | ОРТ     | al    | 610.00 | UNCH (UNCH) | 610.00          |
| SEP 2024<br>EHRU4 | ОРТ     | al    | 622.00 | UNCH (UNCH) | 622.00          |
| OCT 2024<br>EHRV4 | ОРТ     | al    | 640.00 | UNCH (UNCH) | 640.00          |
| NOV 2024<br>EHRX4 | ОРТ     | al    | -      | -           | 655.00          |
| DEC 2024<br>EHRZ4 | ОРТ     | all   | -      | -           | 665.00          |

\*Source: CME Group



### HRC December Indicative Curve











# LME Nickel



\*Source: Trading Economics

# Steel Scrap Shredder Feed





\*Source: FastMarkets AMM

# Precipitation Prediction





# HMS 1&2 (80:20) US-origin cfr Turkey Consumer







# Scrap Metal Indicative Curve



#### **CME Midwest Bush**

|                   |       |      | The state of the s | The second second |
|-------------------|-------|------|---------------------------------------------------------------------------------------------------------------------------------------------------------------------------------------------------------------------------------------------------------------------------------------------------------------------------------------------------------------------------------------------------------------------------------------------------------------