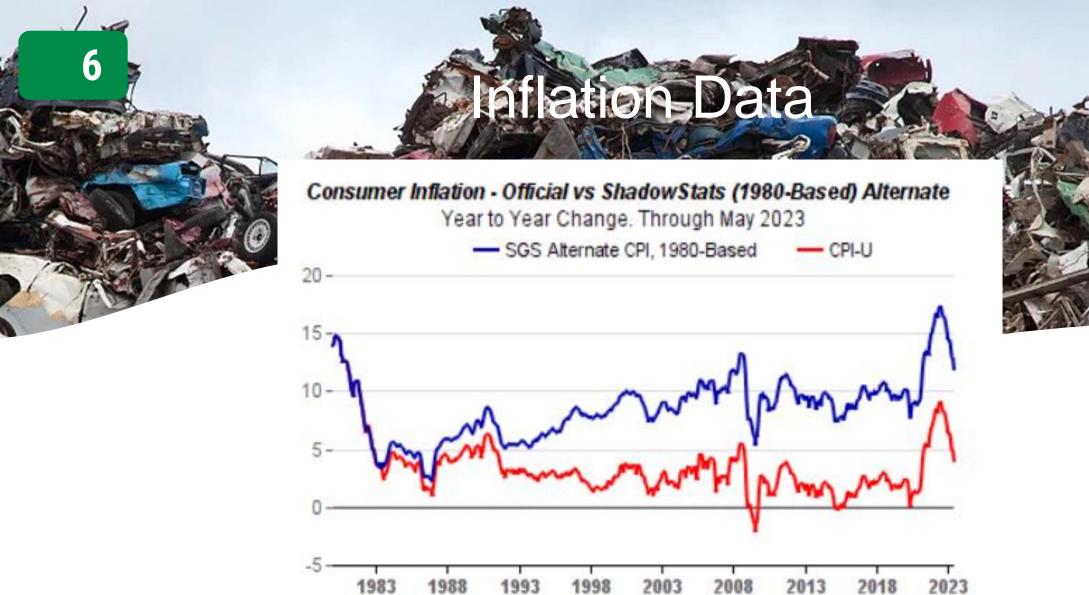

### Consumer Confidence

\*Source: Trading Economics

Published: June 14, 2023

\*Source: Shadowstats.com

ShadowStats.com

7