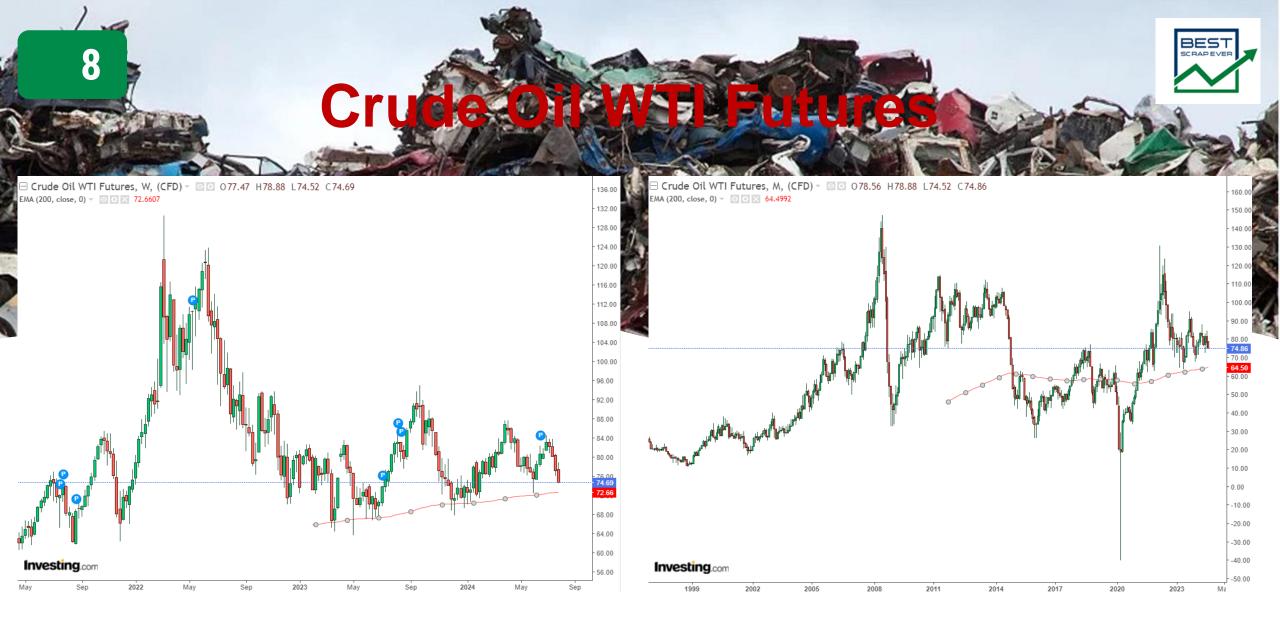

# Scrap Metal Market Update

\*NO INVESTMENT ADVICE The Content is for informational purposes only, you should not construe any such information or other material as legal, tax, investment, financial, or other advice.

\*This was written as an individual and not as representative of employer.



# Dow Jones Industrial Average



\*Source: Barchart.com



# Shiller PE Ratio



\*Source: Multpl



# Fear and Greed Index





### Consumer Confidence





\*Source: Trading Economics



Published: June 14, 2023

\*Source: Shadowstats.com

ShadowStats.com

7



### United States Purchasing Managers Index (PMI)



\*Source: Trading Economics



# Iron Ore 62% Fe, CFR China





\*Source: Trading Economics

# Pig iron Export, cfr New Orleans







11

### **Crude Steel Production**

# BEST

#### US steel capacity utilization vs steel/scrap prices



\*Source: Argus Media

### Steel Lead Times







### **US Midwest Domestic HRC**



# US Steel Imports







# Shanghai Steel Rebar



### HRC Indicative Curve



#### CME Midwest HRC

| монтн             | OPTIONS | CHART | LAST   | CHANGE          | PRIOR<br>SETTLE |
|-------------------|---------|-------|--------|-----------------|-----------------|
| AUG 2024<br>HRCQ4 | ОРТ     | al    | 700.00 | +12.00 (+1.74%) | 688.00          |
| SEP 2024<br>HRCU4 | ОРТ     | al    | -      | -               | 741.00          |
| OCT 2024<br>HRCV4 | ОРТ     | al    | -      | -