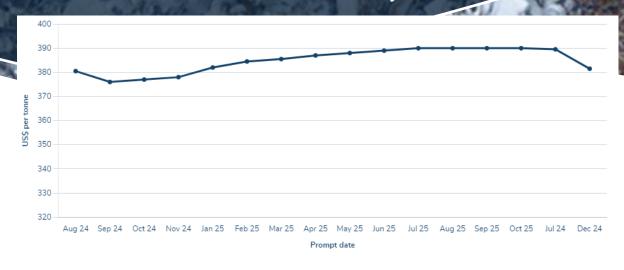

| 430.00            |

#### LME HMS Turkey



# Scrap Metal Indicative Curve



#### CME Midwest Bush





# Yield Factors

| Grade                 | Price | Yield | Adjusted Cost |
|-----------------------|-------|-------|---------------|
| Pig Iron              | \$498 | 97%   | \$513.14      |
| Busheling             | \$373 | 97%   | \$384.54      |
| 5' PS                 | \$347 | 97%   | \$357.73      |
| #1 HMS                | \$307 | 92%   | \$333.70      |
| Shredded              | \$367 | 95%   | \$386.32      |
| Machine Shop Turnings | \$222 | 75%   | \$296.00      |

<sup>\*</sup>Source: Argus Media, National Average.

<sup>\*</sup>Pig Iron CFR New Orleans plus ~\$30 / Ton for freight consideration.

<sup>\*</sup>Yields are industry estimates.



■ NEWSLETTER

# Recycled 360 by Recycled

Recycled Media is bringing you