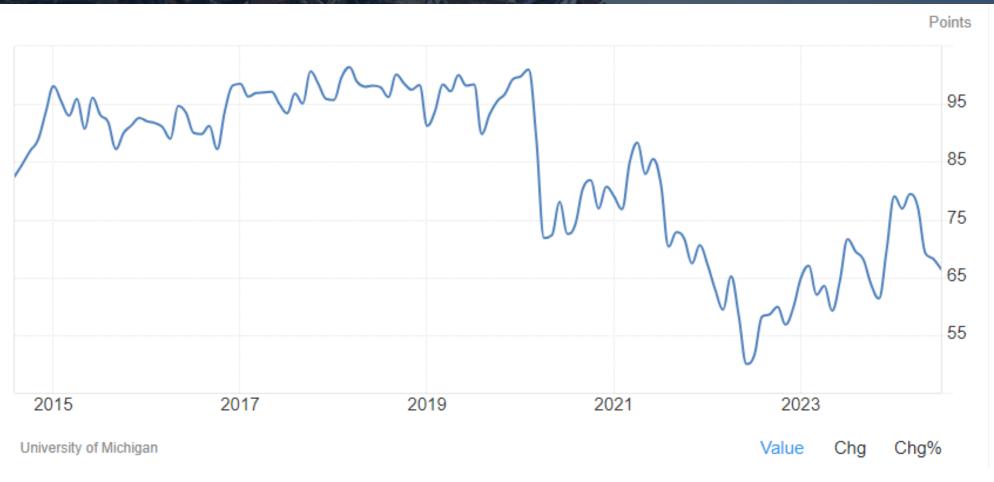

### Consumer Confidence

\*Source: Trading Economics

Published: June 14, 2023

\*Source: Shadowstats.com

ShadowStats.com

7