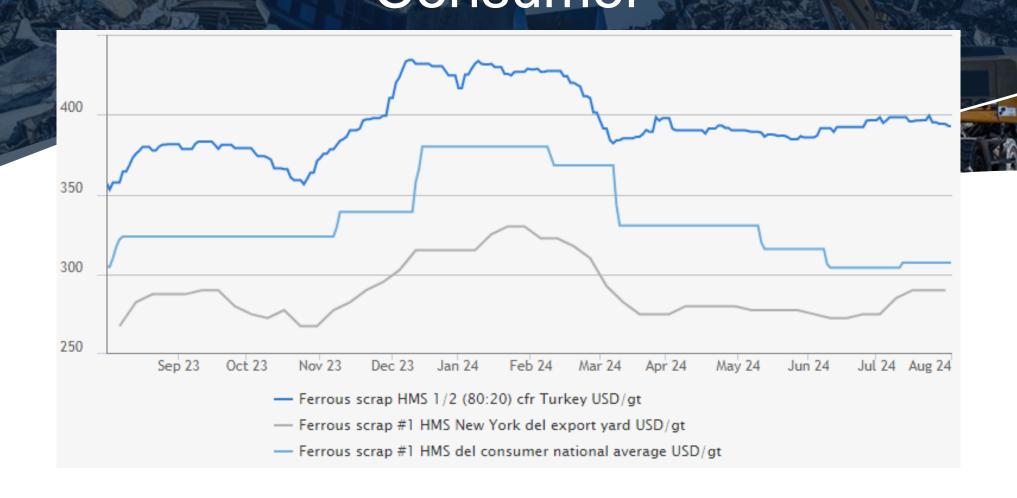

TIONS | CHART | LAST   | CHANGE      | PRIOR<br>SETTLE |
|-------------------|---------|-------|--------|-------------|-----------------|
| AUG 2024<br>EHRQ4 | ОРТ     | al    | 610.00 | UNCH (UNCH) | 610.00          |
| SEP 2024<br>EHRU4 | ОРТ     | al    | 622.00 | UNCH (UNCH) | 622.00          |
| OCT 2024<br>EHRV4 | ОРТ     | al    | 640.00 | UNCH (UNCH) | 640.00          |
| NOV 2024<br>EHRX4 | ОРТ     | al    | -      | -           | 655.00          |
| DEC 2024<br>EHRZ4 | ОРТ     | all   | -      | -           | 665.00          |

\*Source: CME Group



### HRC December Indicative Curve











# LME Nickel



\*Source: Trading Economics

# Steel Scrap Shredder Feed





\*Source: FastMarkets AMM

# Precipitation Prediction





# HMS 1&2 (80:20) US-origin cfr Turkey Consumer







# Scrap Metal Indicative Curve



#### **CME Midwest Bush**

|                   |       |      | The state of the s | The second second |
|-------------------|-------|------|---------------------------------------------------------------------------------------------------------------------------------------------------------------------------------------------------------------------------------------------------------------------------------------------------------------------------------------------------------------------------------------------------------------------------------------------------------------------------------------------------------------------------------------------------------------------------------------------------------------------------------------------