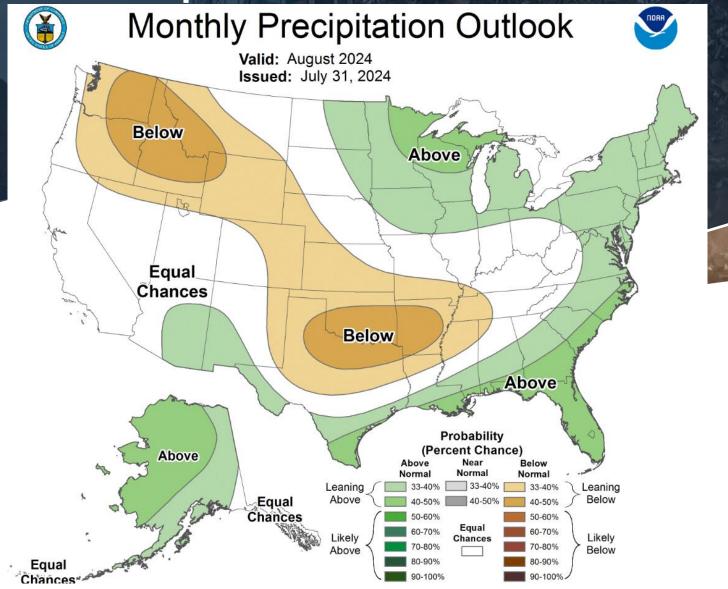

|

#### CME HRC NW Europe

| монтн             | OPTIONS | CHART | LAST   | CHANGE      | PRIOR<br>SETTLE |
|-------------------|---------|-------|--------|-------------|-----------------|
| AUG 2024<br>EHRQ4 | ОРТ     | al    | 610.00 | UNCH (UNCH) | 610.00          |
| SEP 2024<br>EHRU4 | ОРТ     | al    | 622.00 | UNCH (UNCH) | 622.00          |
| OCT 2024<br>EHRV4 | ОРТ     | al    | 640.00 | UNCH (UNCH) | 640.00          |
| NOV 2024<br>EHRX4 | ОРТ     | al    | -      | -           | 655.00          |
| DEC 2024<br>EHRZ4 | ОРТ     | all   | -      | -           | 665.00          |

\*Source: CME Group



### HRC December Indicative Curve











# LME Nickel



\*Source: Trading Economics

# Steel Scrap Shredder Feed





\*Source: FastMarkets AMM

# Precipitation Prediction





# HMS 1&2 (80:20) US-origin cfr Turkey Consumer







# Scrap Metal Indicative Curve



#### **CME Midwest Bush**

|                   |       |      | The state of the s | The second second |
|-------------------|-------|------|----------------------------------------------------------------------------------------------------------------------------------------------------------------------------------------------------------------------------------------------------------------------------------------------------------------------------------------------------------------------------------------------------------------------------------------------------------------------------------------------------------------------------------------------------------------------------------------