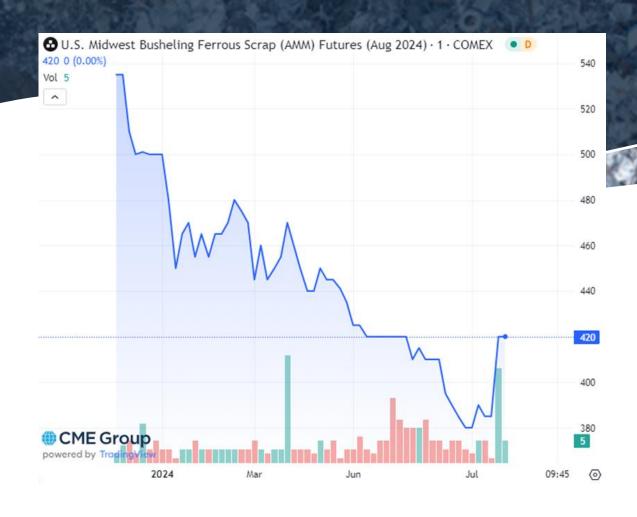

| 430.00            |

#### LME HMS Turkey



# Scrap Metal Indicative Curve



#### CME Midwest Bush





# Yield Factors

| Grade                 | Price | Yield | Adjusted Cost |
|-----------------------|-------|-------|---------------|
| Pig Iron              | \$498 | 97%   | \$513.14      |
| Busheling             | \$373 | 97%   | \$384.54      |
| 5' PS                 | \$347 | 97%   | \$357.73      |
| #1 HMS                | \$307 | 92%   | \$333.70      |
| Shredded              | \$367 | 95%   | \$386.32      |
| Machine Shop Turnings | \$222 | 75%   | \$296.00      |

<sup>\*</sup>Source: Argus Media, National Average.

<sup>\*</sup>Pig Iron CFR New Orleans plus ~\$30 / Ton for freight consideration.

<sup>\*</sup>Yields are industry estimates.



■ NEWSLETTER

# Recycled 360 by Recycled

Recycled Media is bringing you an industry wrap up at the start of each month.

#### Love