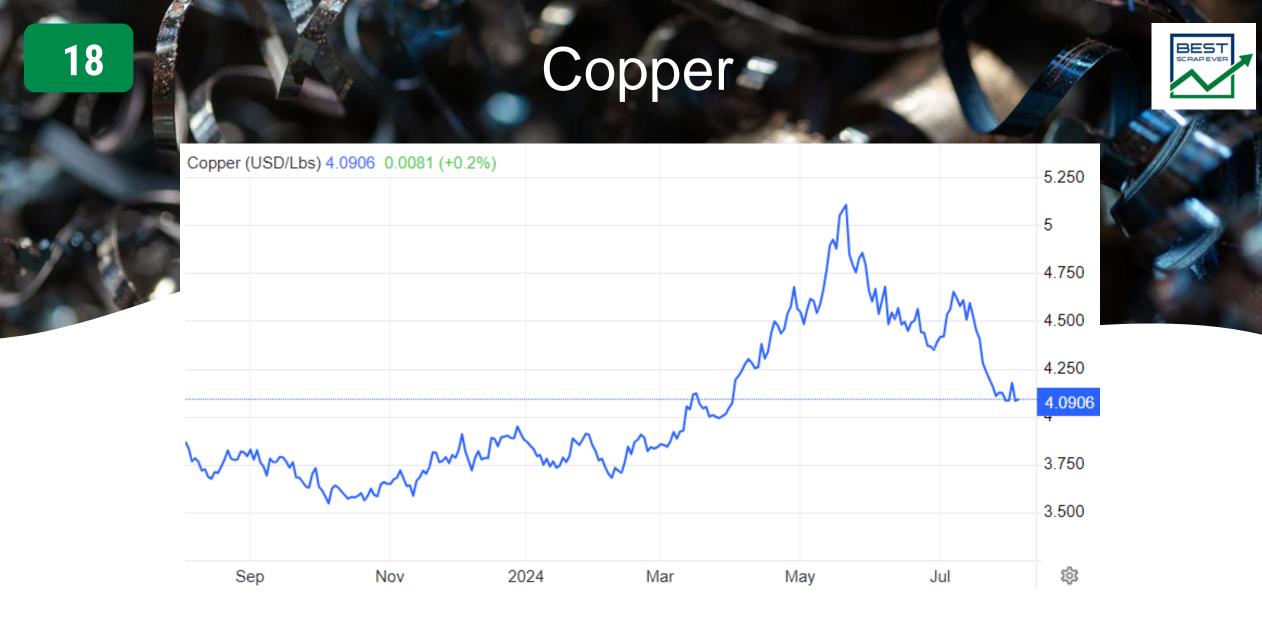

| all   | -      | -               | 791.00          |
| DEC 2024<br>HRCZ4 | ОРТ     | all   | -      | -               | 791.00          |

#### CME HRC NW Europe

| монтн             | OPTIONS | CHART | LAST   | CHANGE      | PRIOR<br>SETTLE |
|-------------------|---------|-------|--------|-------------|-----------------|
| AUG 2024<br>EHRQ4 | ОРТ     | al    | 610.00 | UNCH (UNCH) | 610.00          |
| SEP 2024<br>EHRU4 | ОРТ     | al    | 622.00 | UNCH (UNCH) | 622.00          |
| OCT 2024<br>EHRV4 | ОРТ     | al    | 640.00 | UNCH (UNCH) | 640.00          |
| NOV 2024<br>EHRX4 | ОРТ     | al    | -      | -           | 655.00          |
| DEC 2024<br>EHRZ4 | ОРТ     | all   | -      | -           | 665.00          |

\*Source: CME Group



### HRC December Indicative Curve











# LME Nickel



\*Source: Trading Economics

# Steel Scrap Shredder Feed





\*Source: FastMarkets AMM

# Precipitation Prediction





# HMS 1&2 (80:20) US-origin cfr Turkey Consumer







# Scrap Metal Indicative Curve



#### **CME Midwest Bush**

|                   |       |      | The state of the s | The second second |
|-------------------|-------|------|-------------------------------------------------------------------------------------------------------------------------------------------------------------------------------------------------------------------------------------------------------------------------------------------------------------------------------------------------------------------------------------------------------------------------------------------