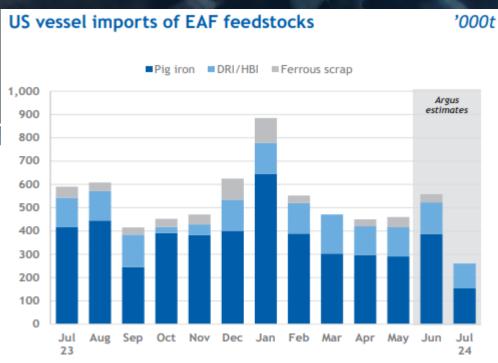

# Scrap Metal Market Update

\*NO INVESTMENT ADVICE The Content is for informational purposes only, you should not construe any such information or other material as legal, tax, investment, financial, or other advice.

\*This was written as an individual and not as representative of employer.



# Dow Jones Industrial Average



\*Source: Barchart.com



# Shiller PE Ratio



\*Source: Multpl



# Fear and Greed Index





### Consumer Confidence





\*Source: Trading Economics



Published: June 14, 2023

\*Source: Shadowstats.com

ShadowStats.com

7



### United States Purchasing Managers Index (PMI)



\*Source: Trading Economics



# Iron Ore 62% Fe, CFR China





\*Source: Trading Economics

# Pig iron Export, cfr New Orleans







11

### **Crude Steel Production**

# BEST

#### US steel capacity utilization vs steel/scrap prices



\*Source: Argus Media

### Steel Lead Times







### **US Midwest Domestic HRC**



# US Steel Imports







# Shanghai Steel Rebar



### HRC Indicative Curve



#### CME Midwest HRC

| монтн             | OPTIONS | CHART | LAST   | CHANGE          | PRIOR<br>SETTLE |
|-------------------|---------|-------|--------|-----------------|-----------------|
| AUG 2024<br>HRCQ4 | ОРТ     | al    | 700.00 | +12.00 (+1.74%) | 688.00          |
| SEP 2024<br>HRCU4 | ОРТ     | al    | -      | -               | 741.00          |
| OCT 2024<br>HRCV4 | ОРТ     | al    | -      | -               | 767.00          |
| NOV 2024<br>HRCX4 | ОРТ     | all   | -      | -               | 791.00